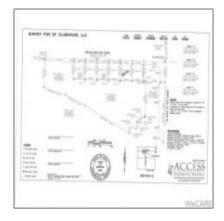

### Basic Details

| Property Type: | Land     |
|----------------|----------|
| Listing Type:  | For Sale |
| MLS ID:        | 208736   |
| Price·         | \$19.900 |

## Address Map

| Street: | Shelley  |
|---------|----------|
| :       | US       |
| City:   | Rockford |

### MLS Addon

| LivingArea:          | 0 Sqft                                  |
|----------------------|-----------------------------------------|
| √ Directions:        | Between Railroad Tracks<br>And East St. |
| √ PropertySubType:   | Mixed Use                               |
| Tax Amount:          | <b>\$250</b>                            |
| Zoning:              | Residential                             |
| NewTaxesExpen<br>se: | <b>\$0</b>                              |