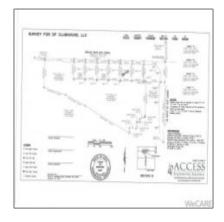

#### MLS Addon

LivingArea: 0 Sqft

Lot Size: 150x200

✓ Directions: I-675 S To I-75 N. Take

Exit 90 For Fair Rd
Toward Sidney. Continue
On Fair Rd. Take S 4th
Ave And Campbell Rd To
Taft St. Turn Right Onto
Fair Rd. Turn Left Onto S
4th Ave. Turn Right Onto
Campbell Rd. Turn Left
Onto Karen Ave. Turn
Left Onto Turner Dr.
Turn Right Onto Taft St.