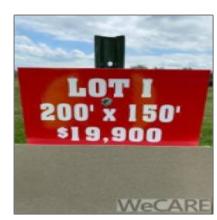

# Property Type: Land Listing Type: For Sale MLS ID: 208738 Price: \$19,900

#### MLS Addon

LivingArea: 0 Sqft

Lot Size: 150x200

✓ Directions: I-675 S To I-75 N. Take

Exit 90 For Fair Rd
Toward Sidney. Continue
On Fair Rd. Take S 4th
Ave And Campbell Rd To
Taft St. Turn Right Onto
Fair Rd. Turn Left Onto S
4th Ave. Turn Right Onto
Campbell Rd. Turn Left
Onto Karen Ave. Turn
Left Onto Turner Dr.
Turn Right Onto Taft St.