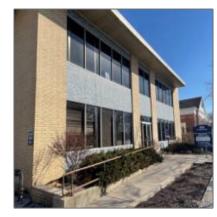

# Commercial Lease

- Market St W Suite, Lima

#### Basic Details

| Property Type: | <b>Commercial Lease</b> |  |
|----------------|-------------------------|--|
| Listing Type:  | For Rent                |  |
| MLS ID:        | 204095                  |  |
| Price:         | \$1,118                 |  |
| Year Built:    | 1963                    |  |

### Address Map

| Street: | Market St W Suite |
|---------|-------------------|
| :       | US                |
| City:   | Lima              |