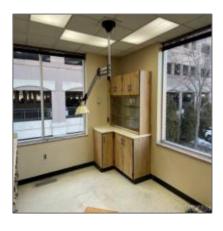

# Commercial Lease

- Market St W Suite, Lima

#### Basic Details

| Property Type: | <b>Commercial Lease</b> |  |
|----------------|-------------------------|--|
| Listing Type:  | For Rent                |  |
| MLS ID:        | 204095                  |  |
| Price:         | \$1,118                 |  |
| Year Built:    | 1963                    |  |

### Address Map

| Street: | Market St W Suite |
|---------|-------------------|
| :       | US                |
| City:   | Lima              |