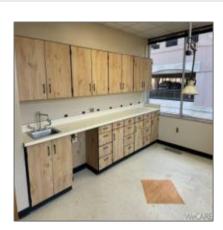

# Commercial Lease

- Market St W Suite, Lima

#### Basic Details

| Property Type: | <b>Commercial Lease</b> |  |
|----------------|-------------------------|--|
| Listing Type:  | For Rent                |  |
| MLS ID:        | 204095                  |  |
| Price:         | \$1,118                 |  |
| Year Built:    | 1963                    |  |

### Address Map

| Street: | Market St W Suite |
|---------|-------------------|
| :       | US                |
| City:   | Lima              |