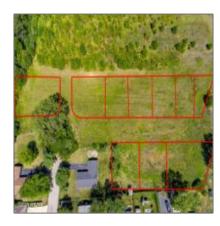

# Commercial Sale

- Oakland Parkway, Lima

## Address Map

| Street:        | Oakland |
|----------------|---------|
| Street Suffix: | Parkway |
| :              | US      |
| City:          | Lima    |