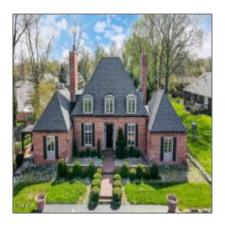

# Residential

- Shawnee Road, Lima

### Residential Property Type: Listing Type: For Sale MLS ID: 300881 \$545,000 Price: Bedrooms: 4 Bathrooms: 3 Half Bathrooms: 1 Year Built: **1953** Garage Spaces: Style: Other Parking: Garage Door Opener, Parking Pad, Detached

#### **Features**

| √ Basement:          | Partially Finished                                                                        |  |
|----------------------|-------------------------------------------------------------------------------------------|--|
| √ Fireplace:         | Family Room                                                                               |  |
| √ Patio:             | Deck, Patio                                                                               |  |
| √ Appliances:        | Dishwasher, Disposal,<br>Microwave, Range, Oven,<br>Electric Cooktop, Gas<br>Water Heater |  |
| √ Floor:             | Carpet, Vinyl, Hardwood                                                                   |  |
| √ Interior Features: | Wet Bar                                                                                   |  |
|                      |                                                                                           |  |
|                      |                                                                                           |  |