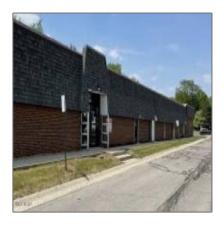

# Commercial Lease

- Tiffin Avenue, Findlay

#### Basic Details

| Property Type: | <b>Commercial Lease</b> |  |
|----------------|-------------------------|--|
| Listing Type:  | For Rent                |  |
| MLS ID:        | 301262                  |  |
| Price:         | \$3,000                 |  |
| Year Built:    | 1977                    |  |

## Address Map

| Street:        | Tiffin  |
|----------------|---------|
| Street Suffix: | Avenue  |
| :              | US      |
| City:          | Findlay |