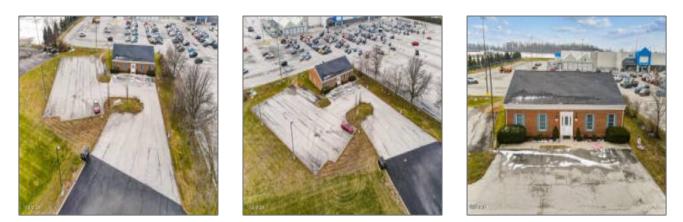

# **Commercial Lease**

- Bellefontaine Street, Wapakoneta

Address Map

### MLS Addon

| LivingArea:          | 0 Sqft                                                             |
|----------------------|--------------------------------------------------------------------|
| Lot Size:            | 1223                                                               |
| ✓ Directions:        | This Property Is Located<br>Behind 5/3 On<br>Bellefontaine Street. |
| ✓ PropertySubType:   | Office                                                             |
| Tax Amount:          | \$1,634                                                            |
| Zoning:              | Commercial                                                         |
| NewTaxesExpen<br>se: | \$0                                                                |