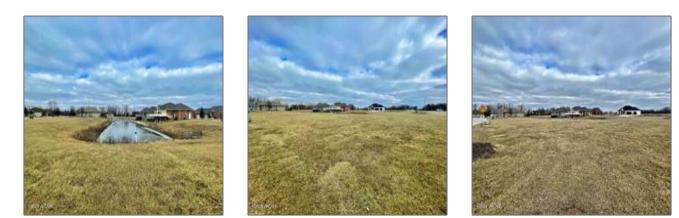

# Land - Prairie View Drive, Celina

## Address Map

| Property Type: | Land     |
|----------------|----------|
| Listing Type:  | For Sale |
| MLS ID:        | 303122   |
| Price:         | \$49,900 |

| Street:        | <b>Prairie View</b> |
|----------------|---------------------|
| Street Suffix: | Drive               |
| :              | US                  |
| City:          | Celina              |