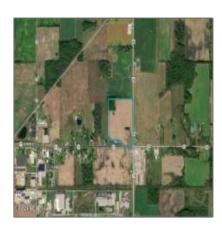

## Address Map

| Street: | State Route 15 |
|---------|----------------|
| :       | US             |
| City:   | Montpelier     |

### MLS Addon

NewTaxesExpen

Office Name:

se:

| LivingArea:        | 0 Sqft                                                                                                         |
|--------------------|----------------------------------------------------------------------------------------------------------------|
| √ Directions:      | Located 2 Miles East Of<br>Montpelier And 2 Miles<br>South Of I-80 On The<br>Corner Of St Rt 15 & Us<br>Hwy 20 |
| √ PropertySubType: | Unimproved Land                                                                                                |
| Zoning:            | Agricultural                                                                                                   |