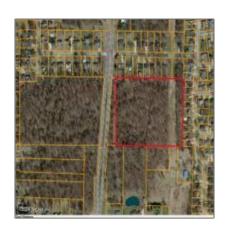

# Land

- Seriff Road, Lima

## Address Map

| Street:        | Seriff |
|----------------|--------|
| Street Suffix: | Road   |
| :              | US     |
| City:          | Lima   |

### MLS Addon

| LivingArea:        | 0 Sqft                                                  |
|--------------------|---------------------------------------------------------|
| √ Directions:      | Eastown Rd. Between<br>Makely Dr. And<br>Springview Dr. |
| √ PropertySubType: | Unimproved Land                                         |
| Tax Amount:        | \$3,254                                                 |
| Zoning:            | Commercial                                              |
| NewTaxesExpen se:  | <b>\$0</b>                                              |
| Office Name:       | CCR Realtors                                            |