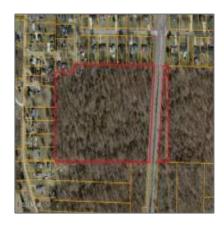

# Land

- Seriff Road, Lima

## Address Map

| Street:        | Seriff |
|----------------|--------|
| Street Suffix: | Road   |
| :              | US     |
| City:          | Lima   |

### MLS Addon

| LivingArea:        | 0 Sqft                                                  |
|--------------------|---------------------------------------------------------|
| √ Directions:      | Eastown Rd. Between<br>Makely Dr. And<br>Springview Dr. |
| √ PropertySubType: | Unimproved Land                                         |
| Tax Amount:        | \$3,254                                                 |
| Zoning:            | Commercial                                              |
| NewTaxesExpen se:  | <b>\$0</b>                                              |
| Office Name:       | CCR Realtors                                            |