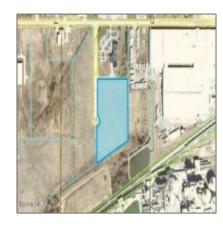

## Address Map

| Street: | Norcold |
|---------|---------|
| :       | US      |
| City:   | Sidney  |

### MLS Addon

se:

| LivingArea:        | 0 Sqft                                                                                               |
|--------------------|------------------------------------------------------------------------------------------------------|
| Lot Size:          | 490 x 450                                                                                            |
| √ Directions:      | From The Intersection Of<br>Campbell And Norcold<br>Go South On Norcold. Lot<br>Is On The East Side. |
| √ PropertySubType: | Industrial                                                                                           |
| Zoning:            | Industrial                                                                                           |
| NewTayesEynen      | \$0                                                                                                  |