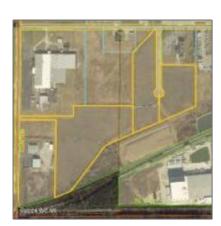

## Address Map

| Street: | Norcold |
|---------|---------|
| :       | US      |
| City:   | Sidney  |

### MLS Addon

se:

| LivingArea:        | 0 Sqft                                                                                               |
|--------------------|------------------------------------------------------------------------------------------------------|
| Lot Size:          | 490 x 450                                                                                            |
| √ Directions:      | From The Intersection Of<br>Campbell And Norcold<br>Go South On Norcold. Lot<br>Is On The East Side. |
| √ PropertySubType: | Industrial                                                                                           |
| Zoning:            | Industrial                                                                                           |
| NewTayesEynen      | \$0                                                                                                  |