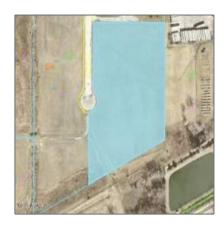

## Address Map

| Street: | Norcold |
|---------|---------|
| :       | US      |
| City:   | Sidney  |

### MLS Addon

se:

| LivingArea:        | 0 Sqft                                                                                               |
|--------------------|------------------------------------------------------------------------------------------------------|
| Lot Size:          | 490 x 450                                                                                            |
| √ Directions:      | From The Intersection Of<br>Campbell And Norcold<br>Go South On Norcold. Lot<br>Is On The East Side. |
| √ PropertySubType: | Industrial                                                                                           |
| Zoning:            | Industrial                                                                                           |
| NewTayesEynen      | \$0                                                                                                  |