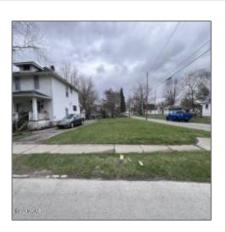

### MLS Addon

Zoning:

se:

NewTaxesExpen

| LivingArea:        | 0 Sqft                                                           |
|--------------------|------------------------------------------------------------------|
| Lot Size:          | 37.5 x 113                                                       |
| √ Directions:      | On The Corner Of<br>Madison Ave & E Vine.<br>Next To 604 E Vine. |
| √ PropertySubType: | Single Family Residence                                          |
| StreetDirPrefix:   | E                                                                |
| Tax Amount:        | <b>\$464</b>                                                     |