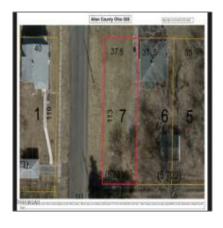

### MLS Addon

Zoning:

se:

NewTaxesExpen

| LivingArea:        | 0 Sqft                                                           |
|--------------------|------------------------------------------------------------------|
| Lot Size:          | 37.5 x 113                                                       |
| √ Directions:      | On The Corner Of<br>Madison Ave & E Vine.<br>Next To 604 E Vine. |
| √ PropertySubType: | Single Family Residence                                          |
| StreetDirPrefix:   | E                                                                |
| Tax Amount:        | <b>\$464</b>                                                     |