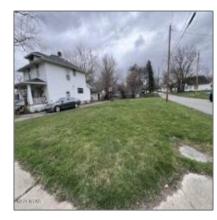

### MLS Addon

Zoning:

se:

NewTaxesExpen

| LivingArea:        | 0 Sqft                                                           |
|--------------------|------------------------------------------------------------------|
| Lot Size:          | 37.5 x 113                                                       |
| √ Directions:      | On The Corner Of<br>Madison Ave & E Vine.<br>Next To 604 E Vine. |
| √ PropertySubType: | Single Family Residence                                          |
| StreetDirPrefix:   | E                                                                |
| Tax Amount:        | <b>\$464</b>                                                     |