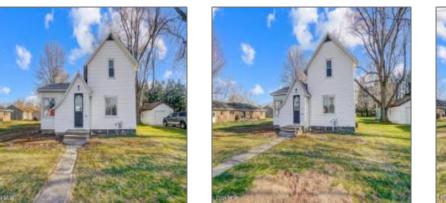

# Residential

- Elm Street, Deshler

#### Basic **Details**

| Property Type:  | Residential |  |
|-----------------|-------------|--|
| Listing Type:   | For Sale    |  |
| MLS ID:         | 303333      |  |
| Price:          | \$175,000   |  |
| Bedrooms:       | 3           |  |
| Bathrooms:      | 2           |  |
| Year Built:     | 1900        |  |
| √ Garage Spaces |             |  |
| √ Style:        | Other       |  |
| ✓ Parking:      | Garage      |  |
|                 |             |  |