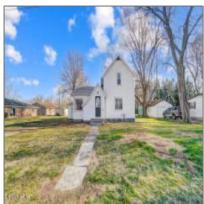

# Residential

- Elm Street, Deshler

#### Basic **Details**

| Property Type:  | Residential |  |
|-----------------|-------------|--|
| Listing Type:   | For Sale    |  |
| MLS ID:         | 303333      |  |
| Price:          | \$175,000   |  |
| Bedrooms:       | 3           |  |
| Bathrooms:      | 2           |  |
| Year Built:     | 1900        |  |
| √ Garage Spaces |             |  |
| √ Style:        | Other       |  |
| ✓ Parking:      | Garage      |  |
|                 |             |  |