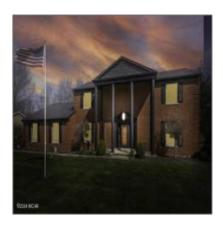

# Residential

- Garden Place, Troy

## Basic Details

| Property Type:   | Residential       |
|------------------|-------------------|
| Listing Type:    | For Sale          |
| MLS ID:          | 303652            |
| Price:           | \$615,000         |
| Bedrooms:        | 5                 |
| Bathrooms:       | 3                 |
| Half Bathrooms:  | 1                 |
| Year Built:      | 1968              |
| √ Garage Spaces: | 4                 |
| √ Style:         | Colonial, 2 Story |
| √ Parking:       | Attached          |