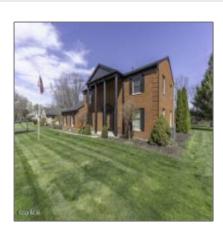

# Residential

- Garden Place, Troy

## Basic Details

| Property Type:   | Residential       |
|------------------|-------------------|
| Listing Type:    | For Sale          |
| MLS ID:          | 303652            |
| Price:           | \$615,000         |
| Bedrooms:        | 5                 |
| Bathrooms:       | 3                 |
| Half Bathrooms:  | 1                 |
| Year Built:      | 1968              |
| √ Garage Spaces: | 4                 |
| √ Style:         | Colonial, 2 Story |
| √ Parking:       | Attached          |