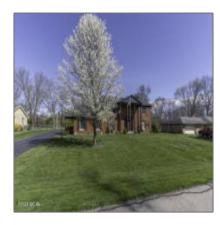

# Residential

- Garden Place, Troy

## Basic Details

| Property Type:   | Residential       |
|------------------|-------------------|
| Listing Type:    | For Sale          |
| MLS ID:          | 303652            |
| Price:           | \$615,000         |
| Bedrooms:        | 5                 |
| Bathrooms:       | 3                 |
| Half Bathrooms:  | 1                 |
| Year Built:      | 1968              |
| √ Garage Spaces: | 4                 |
| √ Style:         | Colonial, 2 Story |
| √ Parking:       | Attached          |