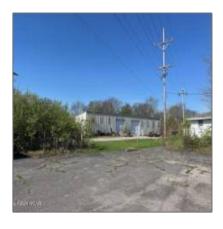

# Commercial Sale

- Elida Road, Lima

#### Basic Details

| Property Type: | Commercial Sale |
|----------------|-----------------|
| Listing Type:  | For Sale        |
| MLS ID:        | 303727          |
| Price:         | \$605,000       |
| Year Built:    | 1967            |

### MLS Addon

| LivingArea:        | 0 Sqft              |
|--------------------|---------------------|
| Lot Size:          | 2.583 acres         |
| √ PropertySubType: | Business            |
| Tax Amount:        | \$11,235            |
| Zoning:            | Commercial          |
| NewTaxesExpen se:  | <b>\$0</b>          |
| Office Name:       | <b>CCR Realtors</b> |