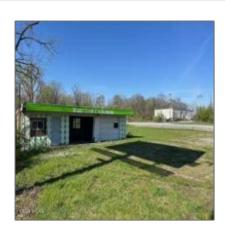

# Commercial Sale

- Elida Road, Lima

#### Basic Details

| Property Type: | Commercial Sale |
|----------------|-----------------|
| Listing Type:  | For Sale        |
| MLS ID:        | 303727          |
| Price:         | \$605,000       |
| Year Built:    | 1967            |

### MLS Addon

| LivingArea:        | 0 Sqft              |
|--------------------|---------------------|
| Lot Size:          | 2.583 acres         |
| √ PropertySubType: | Business            |
| Tax Amount:        | \$11,235            |
| Zoning:            | Commercial          |
| NewTaxesExpen se:  | <b>\$0</b>          |
| Office Name:       | <b>CCR Realtors</b> |