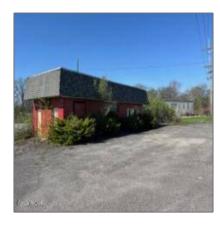

# Commercial Sale

- Elida Road, Lima

#### Basic Details

| Property Type: | Commercial Sale |
|----------------|-----------------|
| Listing Type:  | For Sale        |
| MLS ID:        | 303727          |
| Price:         | \$605,000       |
| Year Built:    | 1967            |

### MLS Addon

| LivingArea:        | 0 Sqft              |
|--------------------|---------------------|
| Lot Size:          | 2.583 acres         |
| √ PropertySubType: | Business            |
| Tax Amount:        | \$11,235            |
| Zoning:            | Commercial          |
| NewTaxesExpen se:  | <b>\$0</b>          |
| Office Name:       | <b>CCR Realtors</b> |