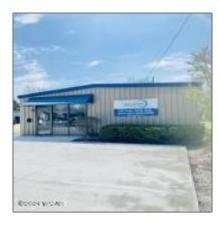

# Commercial Lease

- Findlay Road, Lima

#### Basic Details

| Property Type: | Commercial Lease |  |
|----------------|------------------|--|
| Listing Type:  | For Rent         |  |
| MLS ID:        | 303734           |  |
| Price:         | \$2,500          |  |
| Year Built     | 1970             |  |