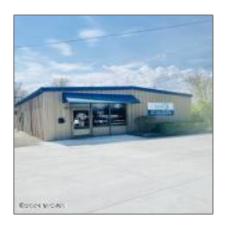

# Commercial Lease

- Findlay Road, Lima

#### Basic Details

| Property Type: | Commercial Lease |  |
|----------------|------------------|--|
| Listing Type:  | For Rent         |  |
| MLS ID:        | 303734           |  |
| Price:         | \$2,500          |  |
| Year Built     | 1970             |  |