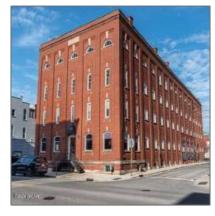

# Commercial Lease

- Crawford Street, Findlay

#### Basic Details

| Property Type: | <b>Commercial Lease</b> |  |
|----------------|-------------------------|--|
| Listing Type:  | For Rent                |  |
| MLS ID:        | 303751                  |  |
| Price:         | <b>\$12</b>             |  |
| Year Built:    | 1904                    |  |